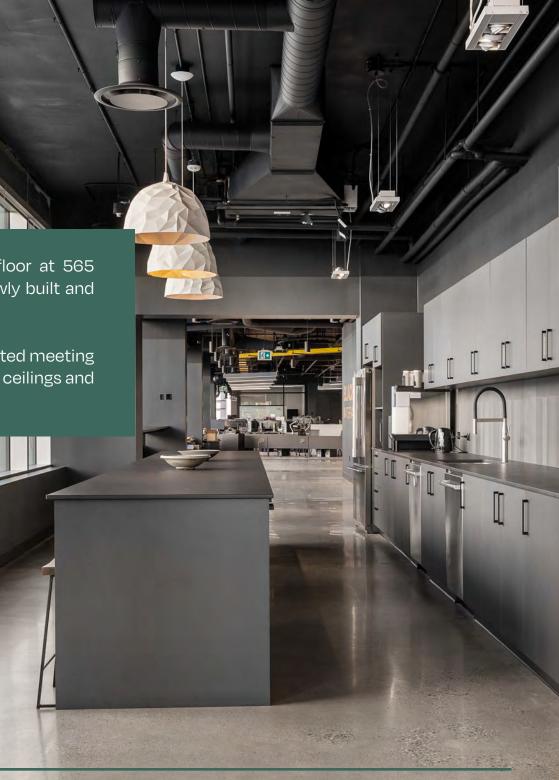

# 565 Great Northern Way

Introducing an opportunity to sublease the entire 3rd floor at 565 Great Northern Way. This exceptional workspace was newly built and delivered in mid-2023.

The flexible layout includes a spacious lounge, well-appointed meeting rooms, and open work areas. The unit features over-height ceilings and large perimeter windows with natural light throughout.