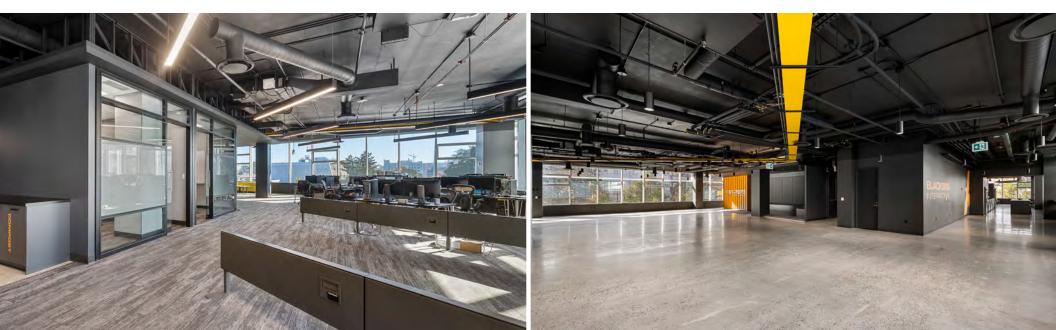

# 565 Great Northern Way

Introducing an opportunity to sublease the entire 3rd floor at 565 Great Northern Way. This exceptional workspace was newly built and delivered in mid-2023.

The flexible layout includes a spacious lounge, well-appointed meeting rooms, and open work areas. The unit features over-height ceilings and large perimeter windows with natural light throughout.

# Cutting-edge office building with excellent amenities

- $\rightarrow$  Large gym and change rooms
- → Shared rooftop patio with panoramic views of the city and North Shore Mountains
- → Rooftop meeting room with floor to ceiling windows
- → Close proximity to the future Great Northern Way - Emily Carr Canada Line transit station
- → Nemesis Coffeehouse located within a public art pavilion resembling a vibrant red flower
- $\rightarrow$  On-site parking
- → LEED Gold Certified office building