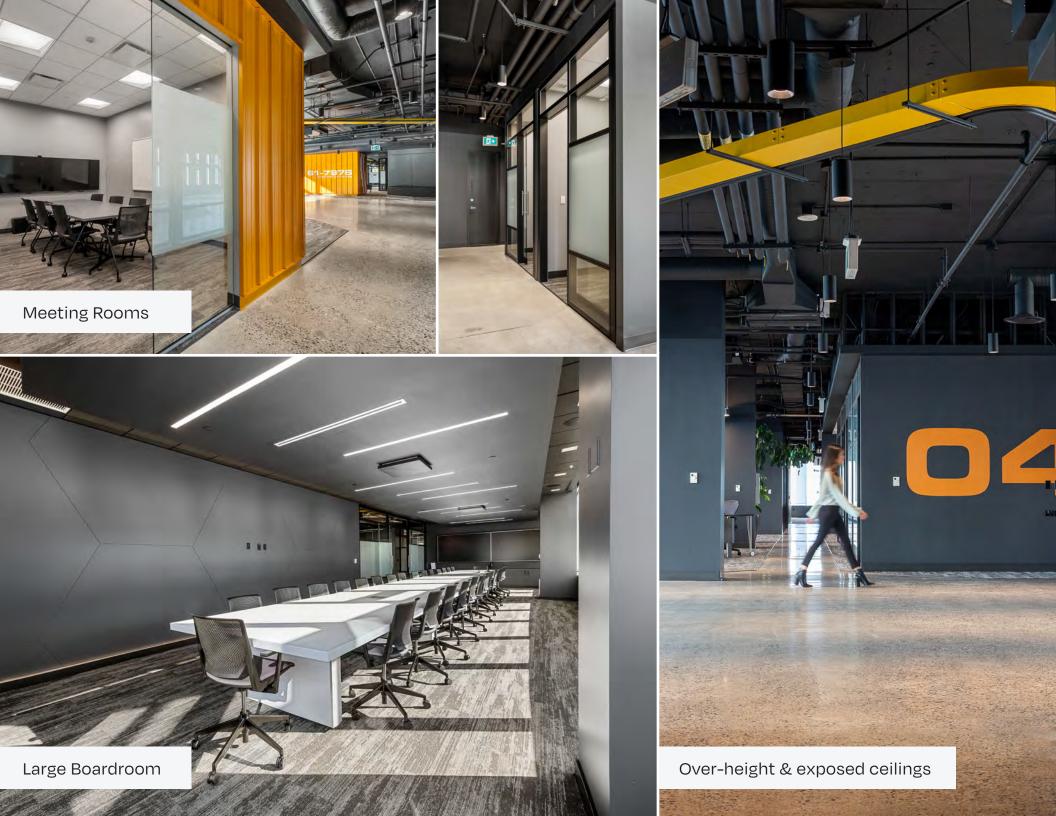

# 565 Great Northern Way

Introducing an opportunity to sublease the entire 3rd floor at 565 Great Northern Way. This exceptional workspace was newly built and delivered in mid-2023.

The flexible layout includes a spacious lounge, well-appointed meeting rooms, and open work areas. The unit features over-height ceilings and large perimeter windows with natural light throughout.

# Cutting-edge office building with excellent amenities

- $\rightarrow$  Large gym and change rooms
- → Shared rooftop patio with panoramic views of the city and North Shore Mountains
- → Rooftop meeting room with floor to ceiling windows
- → Close proximity to the future Great Northern Way - Emily Carr Canada Line transit station
- → Nemesis Coffeehouse located within a public art pavilion resembling a vibrant red flower
- $\rightarrow$  On-site parking
- → LEED Gold Certified office building