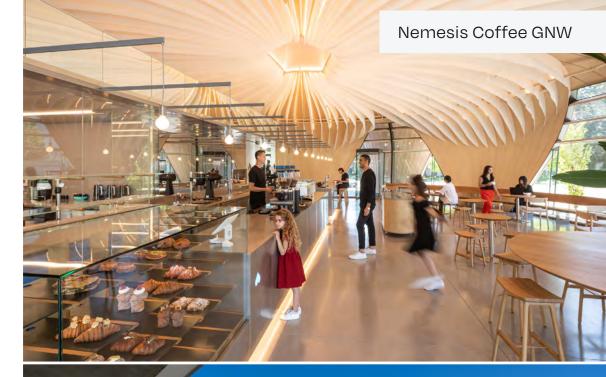

# Cutting-edge office building with excellent amenities

- $\rightarrow$  Large gym and change rooms
- → Shared rooftop patio with panoramic views of the city and North Shore Mountains
- → Rooftop meeting room with floor to ceiling windows
- → Close proximity to the future Great Northern Way - Emily Carr Canada Line transit station
- → Nemesis Coffeehouse located within a public art pavilion resembling a vibrant red flower
- $\rightarrow$  On-site parking
- → LEED Gold Certified office building

## LOCAL AMENITIES

- 1. Steve's Poké Bar
- 2. Nemesis Coffee GNW

cific Blvd

vid

Park

ark

h Ave

W 7th Ave