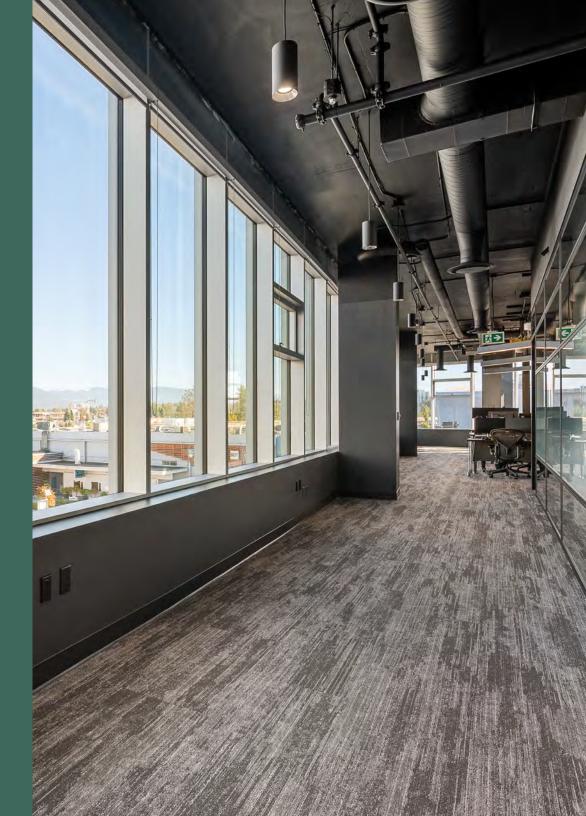

# 565 Great Northern Way

Introducing an opportunity to sublease the entire 3rd floor at 565 Great Northern Way. This exceptional workspace was newly built and delivered in mid-2023.

The flexible layout includes a spacious lounge, well-appointed meeting rooms, and open work areas. The unit features over-height ceilings and large perimeter windows with natural light throughout.