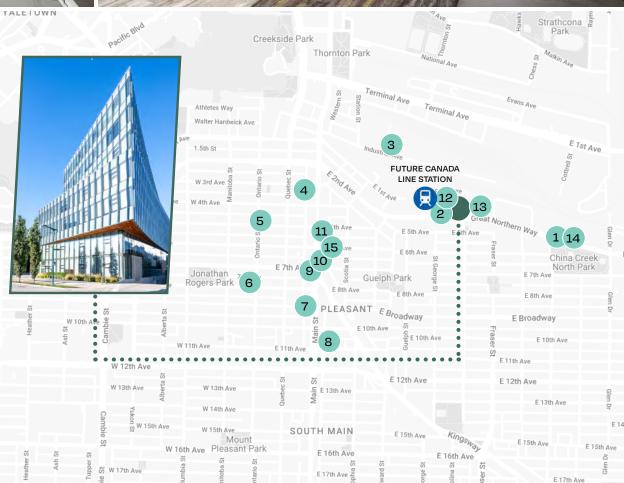

## LOCAL AMENITIES

- 1. Steve's Poké Bar
- 2. Nemesis Coffee GNW

cific Blvd

vid

Park

ark

h Ave

W 7th Ave

- Beta 5 Chocolates
- 4. Nuba Cafe

KITS POI

n Ave

Walnut St

York Ave

Broadway

th Ave

1 Ave

W 16th Ave

W 17th Ave

18th Ave

З.

- 5. Purebread
- 6. 33 Acres Brewing Company
- . Fable Diner
- 8. Bar Susu at Novella
- 9. Red Truck Beer
- 10. Como Taperia
- 11. Zarak by Afghan Kitchen
- 12. Emily Carr University
- 13. Kafka's Coffee Roasting and Bakery
- 14. Tim Hortons
- 15. Cartems Donuts