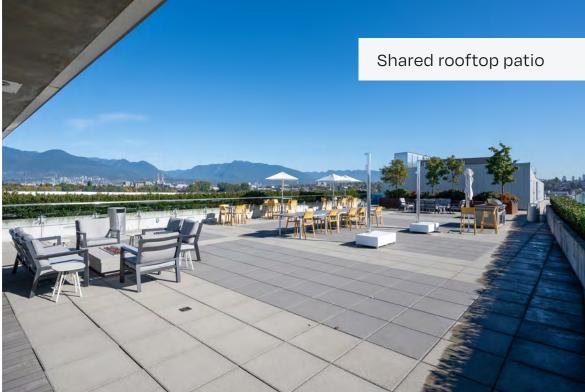

# Cutting-edge office building with excellent amenities

- $\rightarrow$  Large gym and change rooms
- → Shared rooftop patio with panoramic views of the city and North Shore Mountains
- → Rooftop meeting room with floor to ceiling windows
- → Close proximity to the future Great Northern Way - Emily Carr Canada Line transit station
- → Nemesis Coffeehouse located within a public art pavilion resembling a vibrant red flower
- $\rightarrow$  On-site parking
- → LEED Gold Certified office building