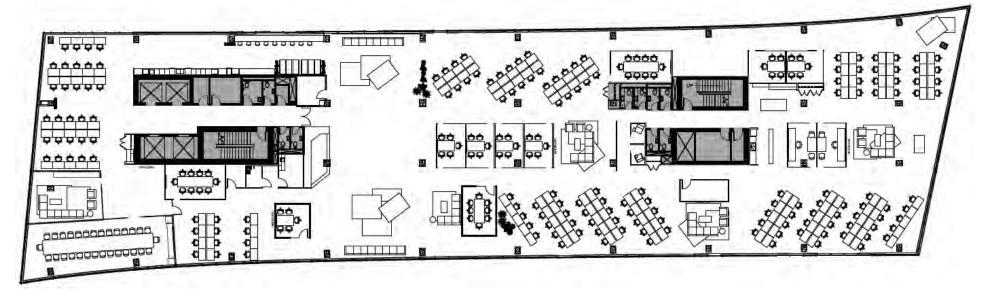

reat Northern Way

Introducing an opportunity to sublease the entire 3rd floor at 565 Great Northern Way. This exceptional workspace was newly built and delivered in mid-2023.

The flexible layout includes a spacious lounge, well-appointed meeting rooms, and open work areas. The unit features over-height ceilings and large perimeter windows with natural light throughout.

| Unit            | Third Floor                  |
|-----------------|------------------------------|
| Area            | 29,816 SF (approx.)          |
| Term Expiry     | August 30, 2030              |
| Availability    | 30 days' notice              |
| Basic Rent      | Please contact listing agent |
| Additional Rent | \$22.77 PSFPA (2024 est.)    |





## **FLOOR PLAN**



# Full Third Floor | 29,816 SF (approx.)





#### THE BUILDING

# Cutting-edge office building with excellent amenities

- $\rightarrow$  Large gym and change rooms
- → Shared rooftop patio with panoramic views of the city and North Shore Mountains
- → Rooftop meeting room with floor to ceiling windows
- → Close proximity to the future Great Northern Way - Emily Carr Canada Line transit station
- → Nemesis Coffeehouse located within a public art pavilion resembling a vibrant red flower
- $\rightarrow$  On-site parking
- → LEED Gold Certified office building





## LOCAL AMENITIES

- 1. Steve's Poké Bar
- 2. Nemesis Coffee GNW

cific Blvd

vid

Park

ark

h Ave

W 7th Ave

- Beta 5 Chocolates
- 4. Nuba Cafe

KITS POI

n Ave

Walnut St

York Ave

Broadway

th Ave

1 Ave

W 16th Ave

W 17th Ave

18th Ave

З.

- 5. Purebread
- 6. 33