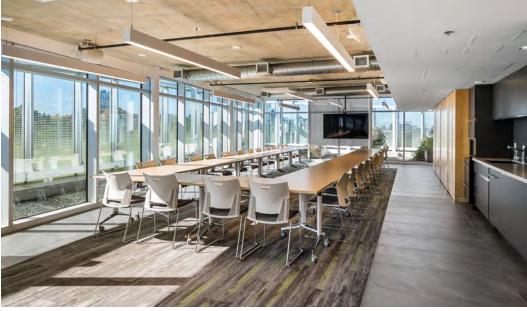

# Cutting-edge office building with excellent amenities

- $\rightarrow$  Large gym and change rooms
- → Shared rooftop patio with panoramic views of the city and North Shore Mountains
- → Rooftop meeting room with floor to ceiling windows
- → Close proximity to the future Great Northern Way - Emily Carr Canada Line transit station
- → Nemesis Coffeehouse located within a public art pavilion resembling a vibrant red flower
- $\rightarrow$  On-site parking
- → LEED Gold Certified office building