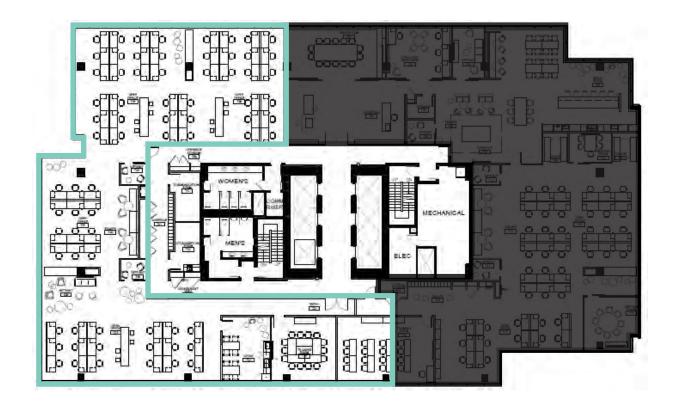

## For Sublease // 18,174 SF



Situated at the corner of Howe Street and Nelson Street, 980 Howe offers Class AAA office space in close proximity to an abundance of restaurants and minutes away from the Vancouver City Centre transit station.

// First Class Improvements with Leading Building Amenities

The space has an efficient layout with a combination of open work areas, private offices, meeting rooms, a kitchen, employee lounge area, wellness room and access to an expansive outdoor patio.



### 980 Howe Street

Area Full 7<sup>th</sup> Floor: 18,174 SF

Demising Option: 7,814 SF

Availability Flexible

Sublease Expiry November 2028

Basic Rent Contact Listing Agents

Additional Rent \$24.31 PSF/annum (2023 est.)

Furniture Negotiable



#### Demising Plan: 7,814 SF



# // High-end finishes and a modern design.

- → Efficient layout
- → Expansive views of Downtown Vancouver
- → Building is BOMA BEST®
  Platinum, LEED Gold® EB & Shell,
  and ENERGY STAR® certified















// Park

//

Parking available: 1 per 1,250 SF



On-site EV vehicle charging



Ample bike storage



BOMA BEST® Platinum & LEED Gold® certified



Onsite fitness center & end-of-trip facilities



Exclusive tenant lounge



Penthouse terrace with outdoor garden



Conference center









#### THE LOCATION

- 1. Railtown Cafe
- 2. Pallet Coffee
- 3. Sheraton Vancouver Wall Centre
- 4. Starbucks
- 5. St. Paul's Hospital
- 6. Scotiabank Theatre
- 7. IGA

- 8. Lululemon
- 9. Italian Kitchen
- 10. JOEY Burrard
- 11. Robson Square
- 12. Vancouver Public Library
- 13. Vancouver A