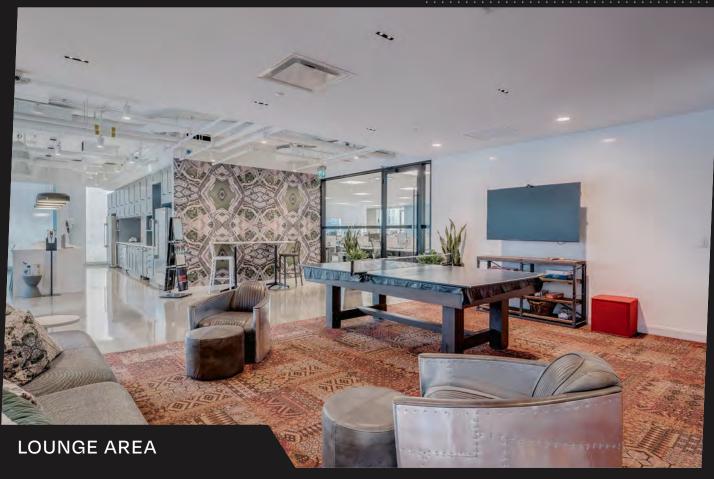

// First Class Improvements with Leading Building Amenities

The space has an efficient layout with a combination of open work areas, private offices, meeting rooms, a kitchen, employee lounge area, wellness room and access to an expansive outdoor patio.

//

Parking available: 1 per 1,250 SF

On-site EV vehicle charging

Ample bike storage

BOMA BEST® Platinum & LEED Gold® certified

Onsite fitness center & end-of-trip facilities

Exclusive tenant lounge

Penthouse terrace with outdoor garden