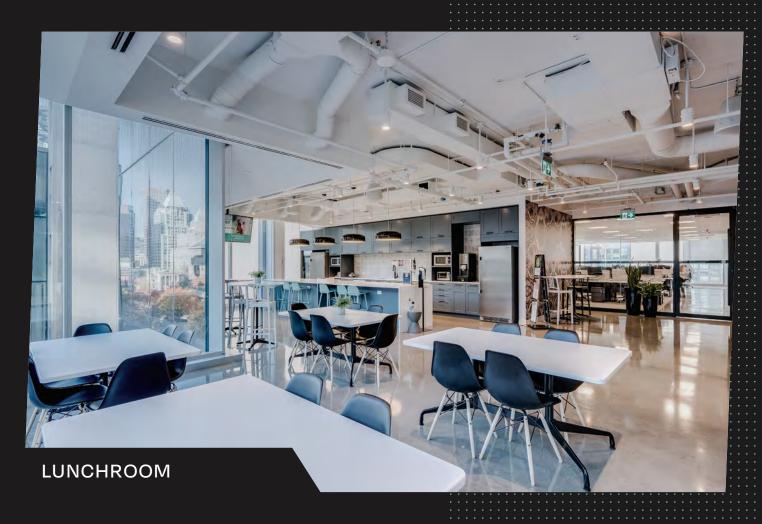

// First Class Improvements with Leading Building Amenities

The space has an efficient layout with a combination of open work areas, private offices, meeting rooms, a kitchen, employee lounge area, wellness room and access to an expansive outdoor patio.