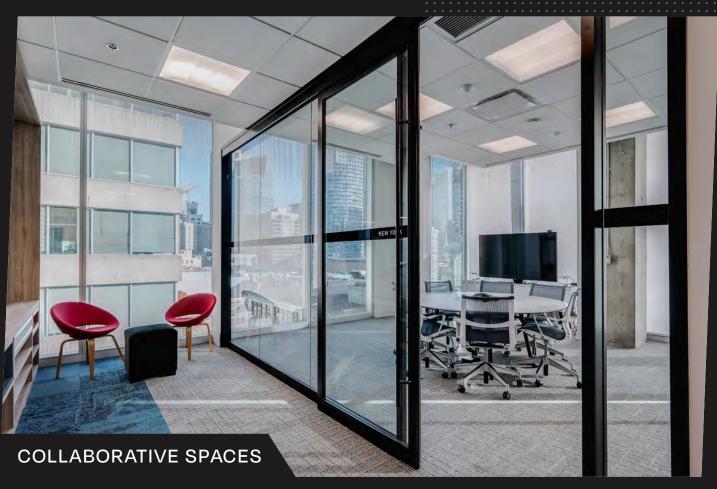

// First Class Improvements with Leading Building Amenities

The space has an efficient layout with a combination of open work areas, private offices, meeting rooms, a kitchen, employee lounge area, wellness room and access to an expansive outdoor patio.

# // High-end finishes and a modern design.

- → Efficient layout
- → Expansive views of Downtown Vancouver
- → Building is BOMA BEST®
  Platinum, LEED Gold® EB & Shell,
  and ENERGY STAR® certified

// Park

Conference center