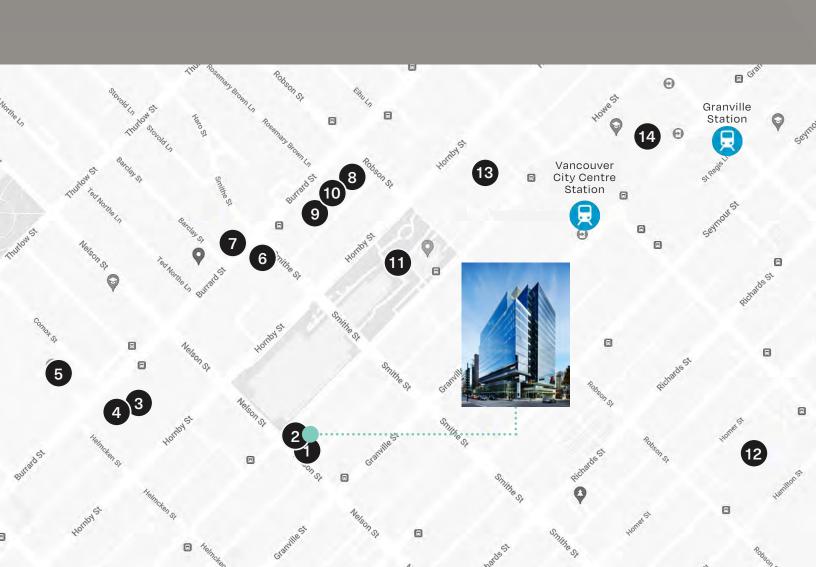

#### THE LOCATION

- 1. Railtown Cafe
- 2. Pallet Coffee
- 3. Sheraton Vancouver Wall Centre
- 4. Starbucks
- 5. St. Paul's Hospital
- 6. Scotiabank Theatre
- 7. IGA

- 8. Lululemon
- 9. Italian Kitchen
- 10. JOEY Burrard
- 11. Robson Square
- 12. Vancouver Public Library
- 13. Vancouver Art Gallery
- 14. Pacific Centre