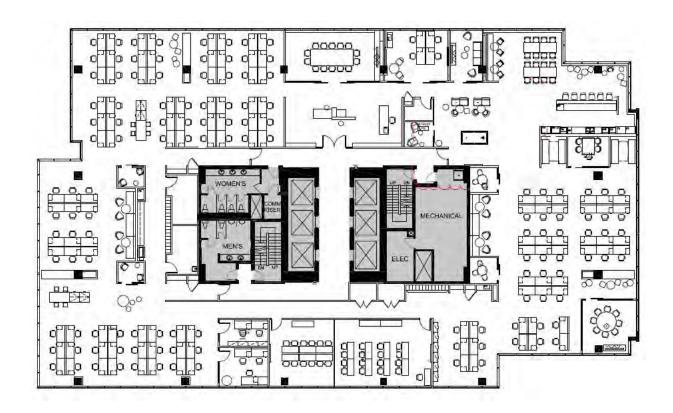

### 980 Howe Street

Area Full 7<sup>th</sup> Floor: 18,174 SF

Demising Option: 7,814 SF

Availability Flexible

Sublease Expiry November 2028

Basic Rent Contact Listing Agents

Additional Rent \$24.31 PSF/annum (2023 est.)