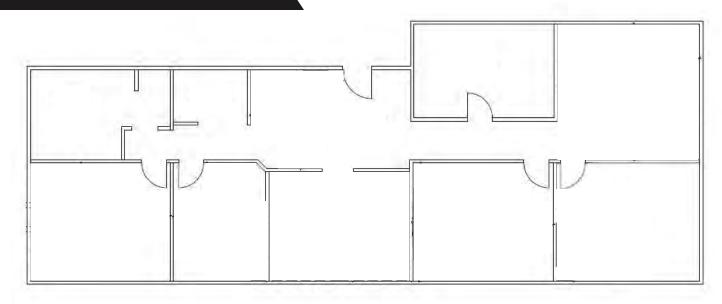

## **Property Overview**

Located on the 6th floor, the corner suite includes private and open office space, a boardroom, and kitchenette. The space has unique views and is filled with natural light. The property is located along West Broadway, providing an abundance of nearby amenities and easy access to public transit and proximity to Downtown Vancouver.

### **CLICK FOR VIRTUAL TOUR**

| Area            | Suite 670: 1,992 SF     |
|-----------------|-------------------------|
| Availability    | Immediately             |
| Basic Rent      | Contact Listing Agents  |
| Additional Rent | \$25.19 PSF (2023 est.) |

# Centrally located office space

- → Corner suite
- → Bright, well improved, office space
- → Private and open offices
- → Boardroom, kitchenette, and copy room
- → Unique views

Exercise room

//
Security card
access