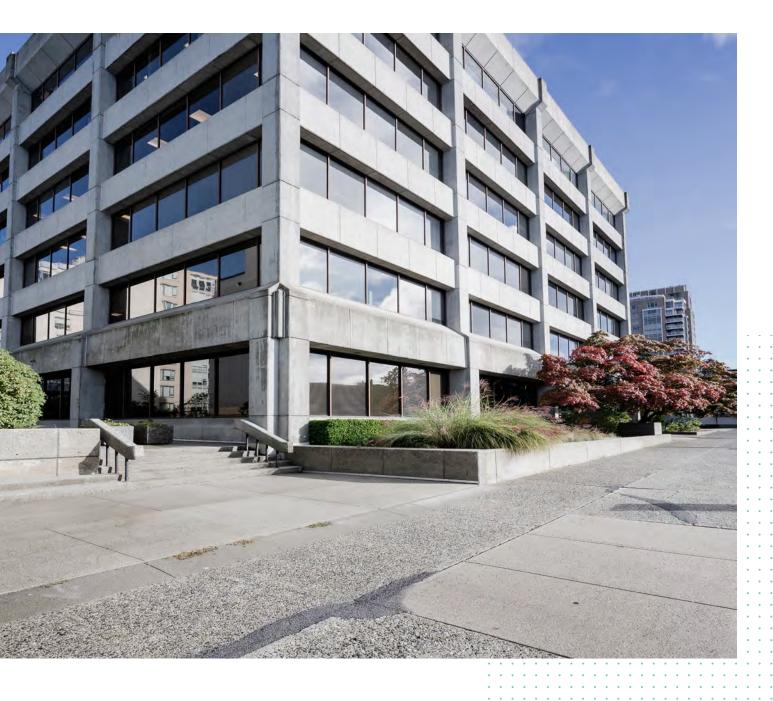

# 1665 West Broadway

// CORNER SUITE OFFICE SPACE READY FOR MOVE-IN

## **Property Overview**

Located on the 6th floor, the corner suite includes private and open office space, a boardroom, and kitchenette. The space has unique views and is filled with natural light. The property is located along West Broadway, providing an abundance of nearby amenities and easy access to public transit and proximity to Downtown Vancouver.