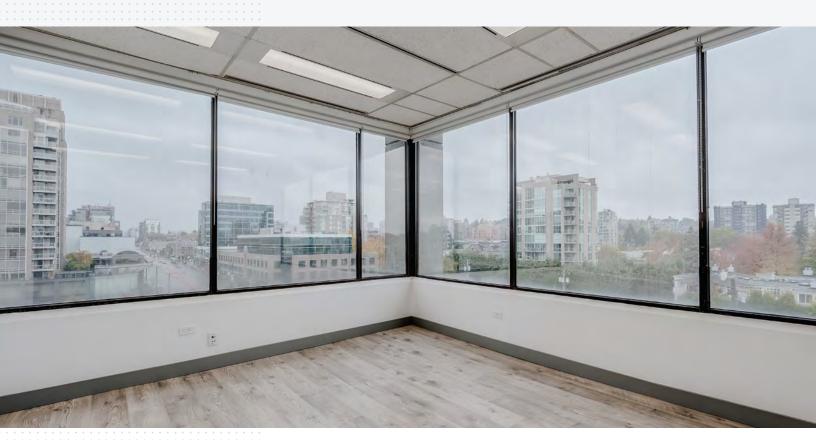

## **Property Overview**

Located on the 6th floor, the corner suite includes private and open office space, a boardroom, and kitchenette. The space has unique views and is filled with natural light. The property is located along West Broadway, providing an abundance of nearby amenities and easy access to public transit and proximity to Downtown Vancouver.

# Centrally located office space

- → Corner suite
- → Bright, well improved, office space
- → Private and open offices
- → Boardroom, kitchenette, and copy room
- → Unique views

Exercise room

//
Security card
access