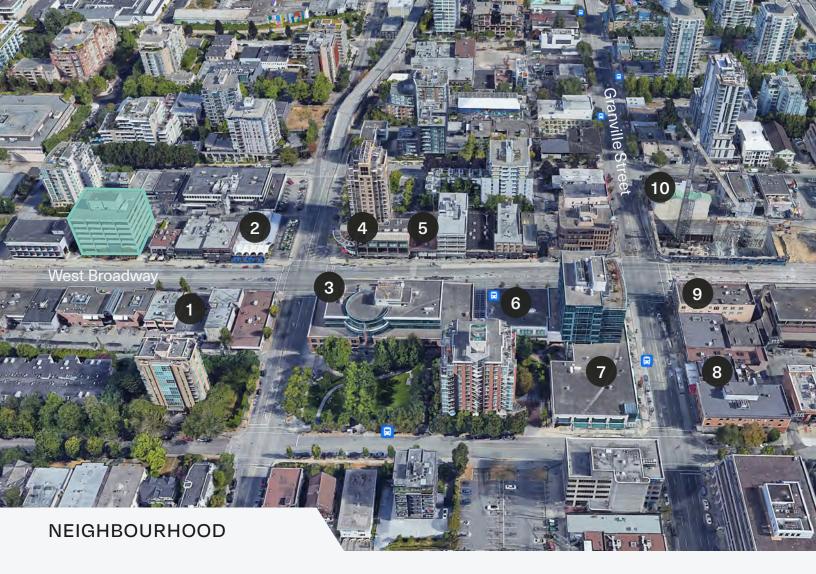

// Bike storage

Secure underground parking

- 1. Suika Japanese
- 2. Earls Kitchen +Bar
- 3. Trees Organic Coffee
- 4. Tim Hortons
- 5. Freshii
- 6. Cactus Club Cafe
- 7. Indigo Granville
- 8. Sushivan
- 9. Blenz Coffee
- 10. Freshslice Pizza