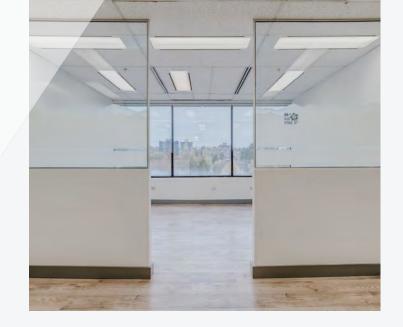

## **Property Overview**

Located on the 6th floor, the corner suite includes private and open office space, a boardroom, and kitchenette. The space has unique views and is filled with natural light. The property is located along West Broadway, providing an abundance of nearby amenities and easy access to public transit and proximity to Downtown Vancouver.

# Centrally located office space

- → Corner suite
- → Bright, well improved, office space
- → Private and open offices
- → Boardroom, kitchenette, and copy room
- → Unique views

Exercise room

//
Security card
access