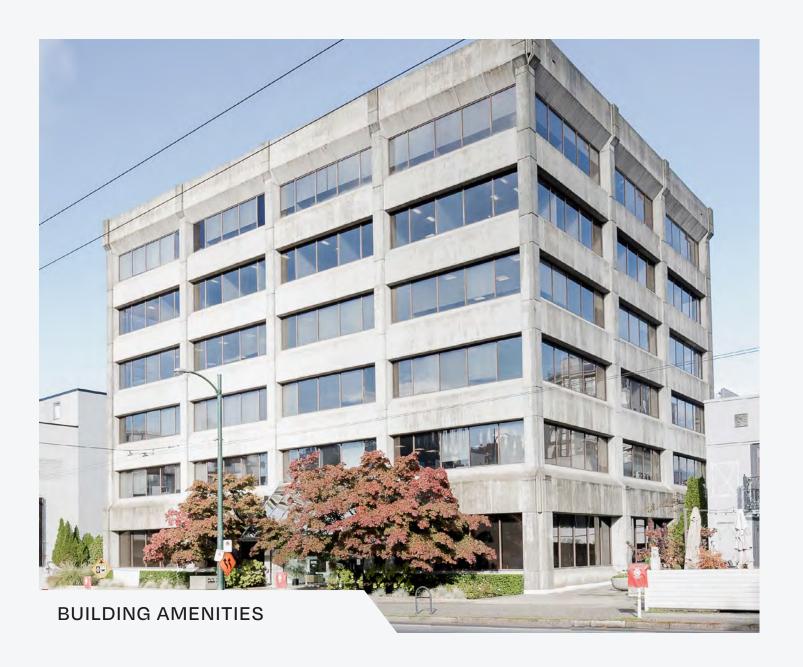

# 1665 West Broadway

// CORNER SUITE OFFICE SPACE READY FOR MOVE-IN

# Centrally located office space

- → Corner suite
- → Bright, well improved, office space
- → Private and open offices
- → Boardroom, kitchenette, and copy room
- → Unique views

Exercise room

//
Security card
access