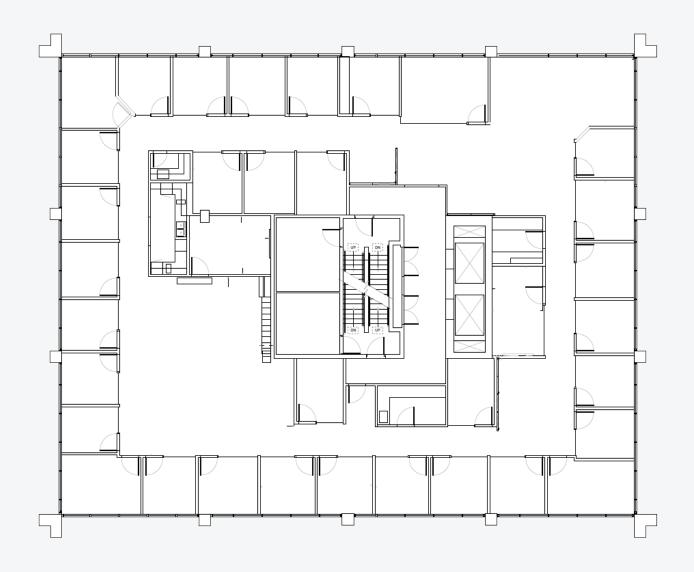

## For Lease // 7,753 SF

Located on the entire 5th floor, the space is equipped with perimeter and interior offices, several boardrooms, and a kitchenette. The space benefits from beautiful views in all four directions and is filled with natural light.

Area 5th floor: 7,753 SF

**Availability** Immediately

Basic Rent Contact Listing Agents

Additional Rent \$25.19 PSF (2023 est.)

- → Bright, well improved, full floor office space
- → A total of 27 perimeter offices and 5 interior offices
- → Boardrooms, kitchenette, and copy rooms throughout
- → Beautiful views in all four directions