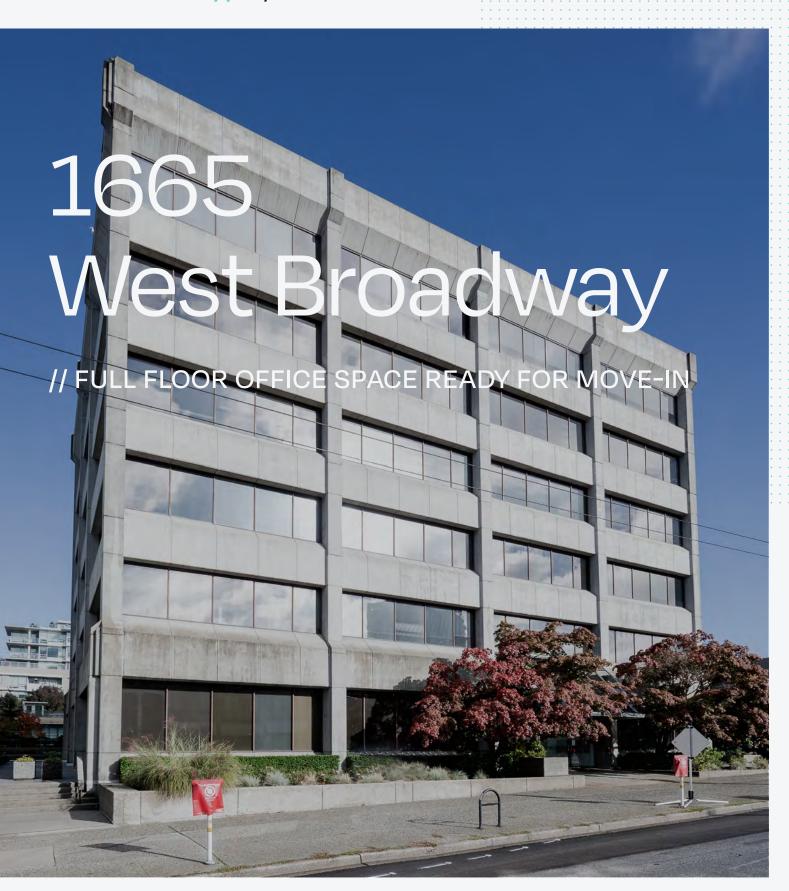

## For Lease // 7,753 SF

Located on the entire 5th floor, the space is equipped with perimeter and interior offices, several boardrooms, and a kitchenette. The space benefits from beautiful views in all four directions and is filled with natural light.