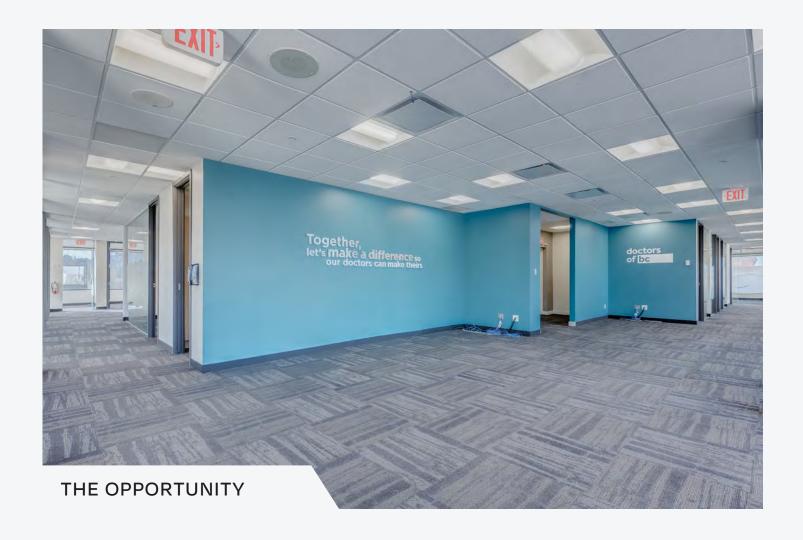

## For Lease // 7,753 SF

Located on the entire 5th floor, the space is equipped with perimeter and interior offices, several boardrooms, and a kitchenette. The space benefits from beautiful views in all four directions and is filled with natural light.

Area 5th floor: 7,753 SF

**Availability** Immediately

Basic Rent Contact Listing Agents

Additional Rent \$25.19 PSF (2023 est.)

- → Bright, well improved, full floor office space
- → A total of 27 perimeter offices and 5 interior offices
- → Boardrooms, kitchenette, and copy rooms throughout
- → Beautiful views in all four directions