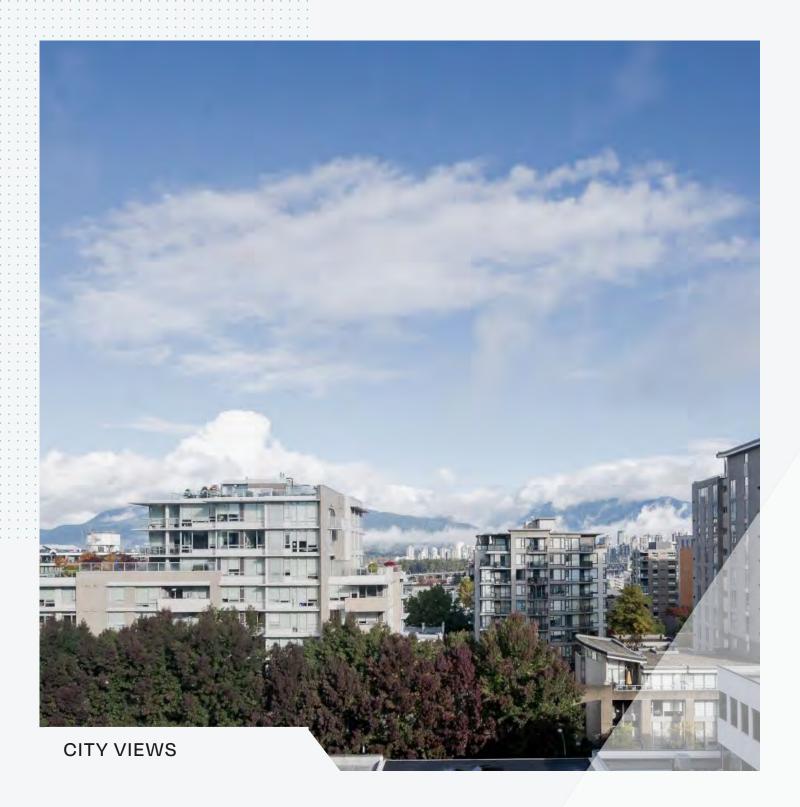

## For Lease // 7,753 SF

Located on the entire 5th floor, the space is equipped with perimeter and interior offices, several boardrooms, and a kitchenette. The space benefits from beautiful views in all four directions and is filled with natural light.

Area 5th floor: 7,753 SF

**Availability** Immediately

Basic Rent Contact Listing Agents

Additional Rent \$25.19 PSF (2023 est.)

- → Bright, well improved, full floor office space
- → A total of 27 perimeter offices and 5 interior offices
- → Boardrooms, kitchenette, and copy rooms throughout
- → Beautiful views in all four directions