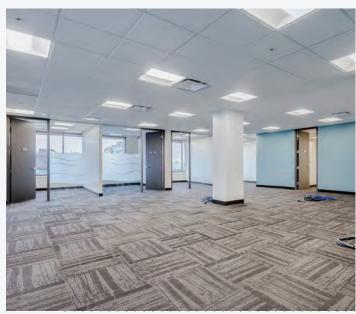

## For Lease // 7,753 SF

Located on the entire 5th floor, the space is equipped with perimeter and interior offices, several boardrooms, and a kitchenette. The space benefits from beautiful views in all four directions and is filled with natural light.

Area 5th floor: 7,753 SF

**Availability** Immediately

Basic Rent Contact Listing Agents

Additional Rent \$25.19 PSF (2023 est.)

- → Bright, well improved, full floor office space
- → A total of 27 perimeter offices and 5 interior offices
- → Boardrooms, kitchenette, and copy rooms throughout
- → Beautiful views in all four directions