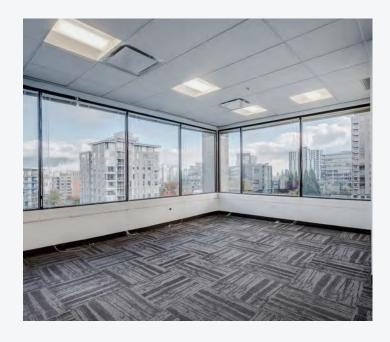

## For Lease // 7,753 SF

Located on the entire 5th floor, the space is equipped with perimeter and interior offices, several boardrooms, and a kitchenette. The space benefits from beautiful views in all four directions and is filled with natural light.

Area 5th floor: 7,753 SF

**Availability** Immediately

Basic Rent Contact Listing Agents

Additional Rent \$25.19 PSF (2023 est.)

- → Bright, well improved, full floor office space
- → A total of 27 perimeter offices and 5 interior offices
- → Boardrooms, kitchenette, and copy rooms throughout
- → Beautiful views in all four directions