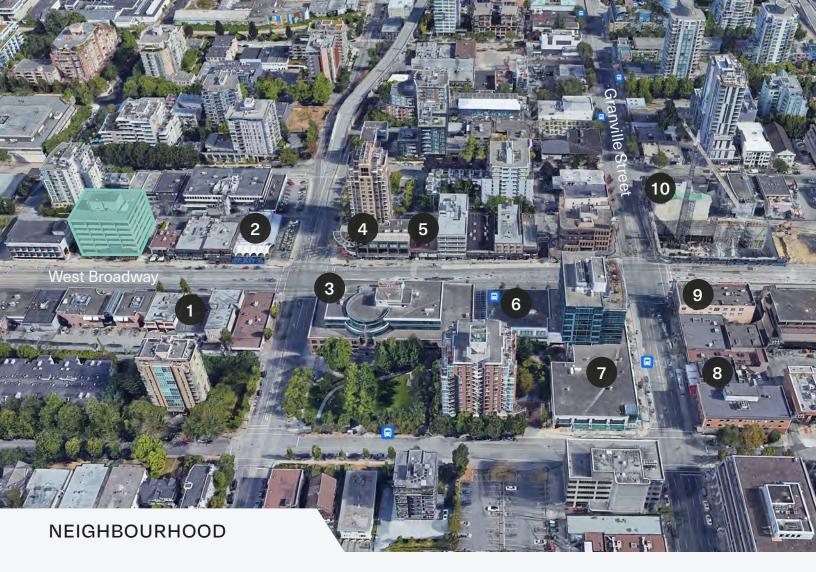

## **BUILDING AMENITIES**

Exercise room

//
Security card
access

" Bike storage

//

Secure underground parking

- 1. Suika Japanese
- 2. Earls Kitchen +Bar
- 3. Trees Organic Coffee
- 4. Tim Hortons
- 5. Freshii
- 6. Cactus Club Cafe
- 7. Indigo Granville
- 8. Sushivan
- 9. Blenz Coffee
- 10. Freshslice Pizza